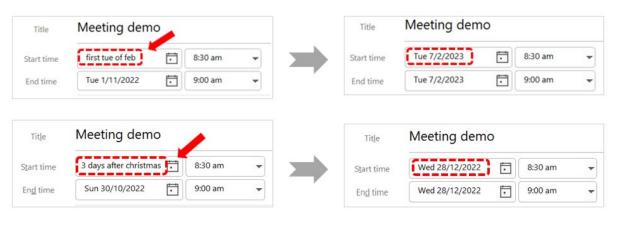

## Outlook - Use natural language to schedule a meeting

When schedule for a meeting in Outlook, instead of scrolling through the calendar dates drop down list for a date, you can use natural language to book your Outlook Calendar too. What you need to do is just type in some phrase like "first tue of feb", "3 days after christmas", etc.

Eg.